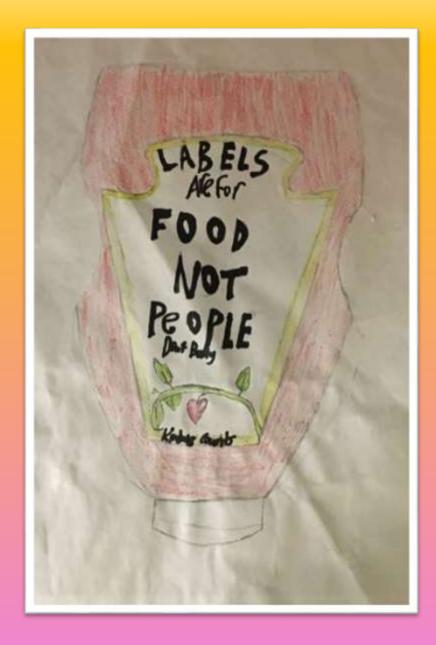

\_eave people alone when they want it Let everyone explain their feelings Your kind so should everyone else

IT's not necessary in.

Prophe feel this big