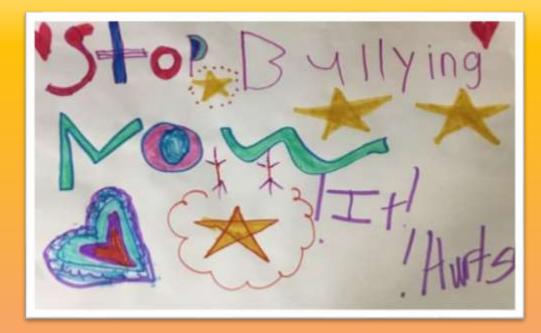

\_eave people alone when they want it Let everyone explain their feelings Your kind so should everyone else

IT's not necessary in.

Prophe feel this big