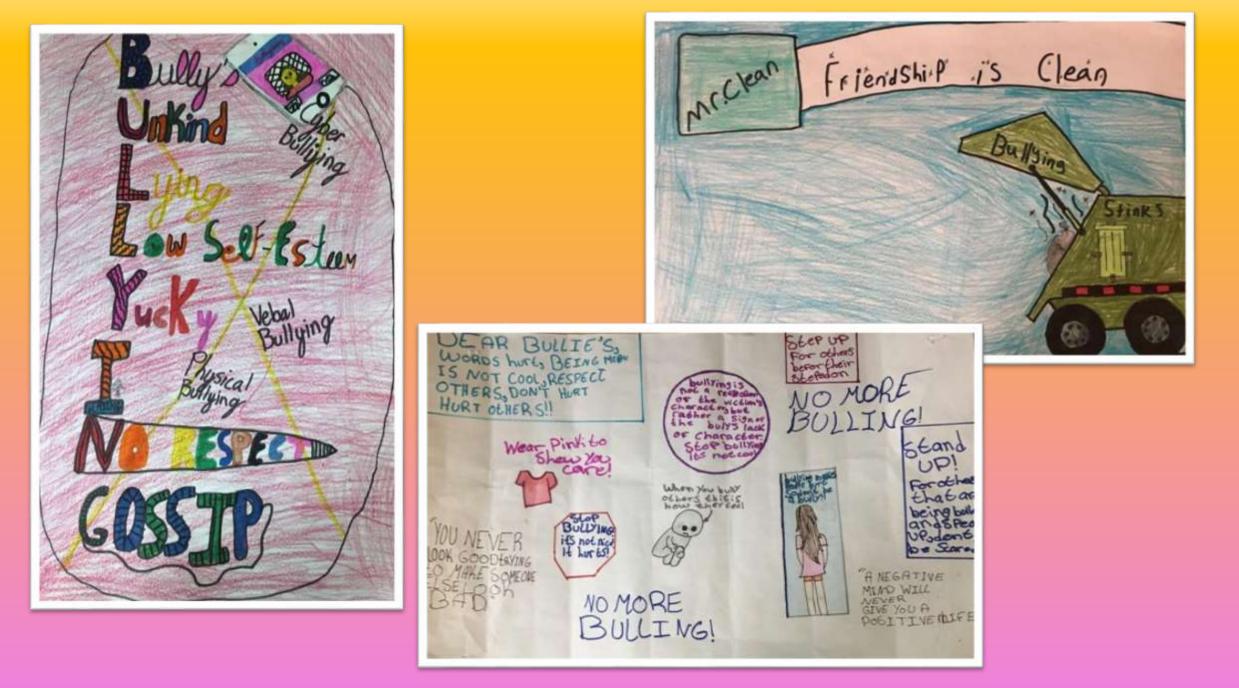

What is bally-og? Ballying is used concerns repear surfly and providenty lays of does breaking mean of method is marting wetter.

X Be safe Bekind . Be friends. Beblave Don't bully.

Show Love Warning (be kid Bullying Dont Call Bully and the second Rescent SPACE Free zone