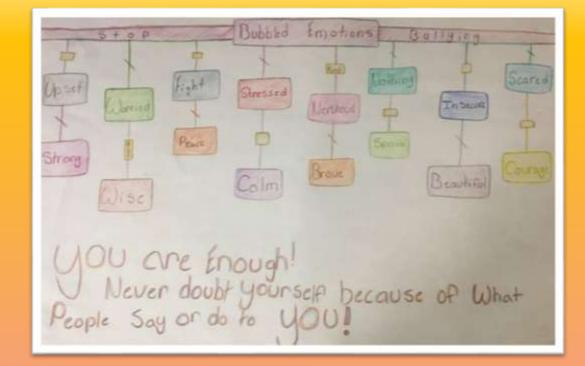

\_eave people alone when they want it Let everyone explain their feelings Your kind so should everyone else

IT's not necessary in.

Prophe feel this big